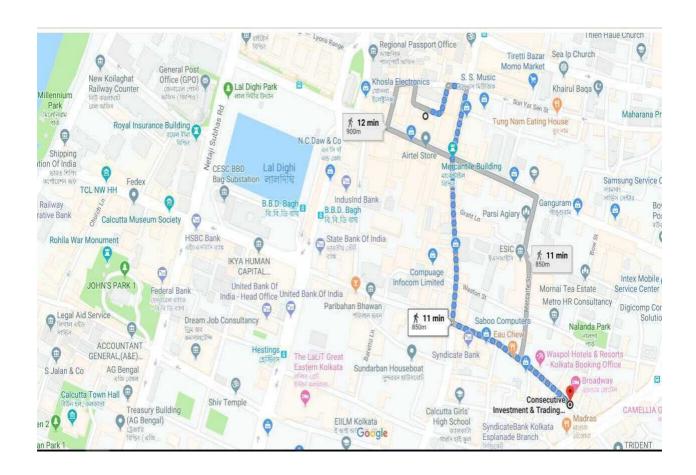

# ROUTE MAP TO THE VENUE OF 37<sup>TH</sup> ANNUAL GENERAL MEETING

**AGM VENUE** 

23, GANESH CHANDRA AVENUE 3<sup>RD</sup> FLOOR KOLKATA-700013